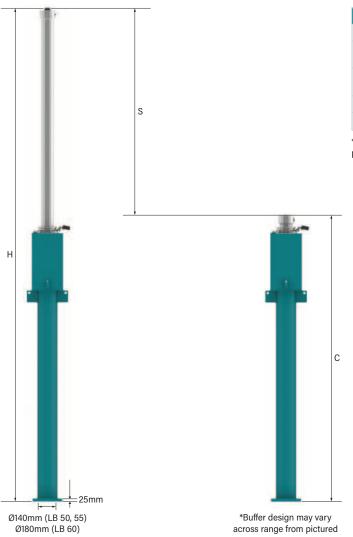

**Express** 

Commercial

Modernisation

Freight

Vehicle

**Special Applications** 

| Model                             |        | LB 50  | LB 55  | LB 60  |
|-----------------------------------|--------|--------|--------|--------|
| Stroke 'S' (min.)                 | m      | 1.7410 | 2.1100 | 2.5050 |
| Height 'H' max.<br>(extended)**   | m      | 4.2144 | 5.0374 | 6.1796 |
| Height 'C' min.<br>(compressed)** | m      | 2.4395 | 2.8935 | 3.5975 |
| Weight no oil (dry)               | Kg     | 202.6  | 235.2  | 458.1  |
| Oil volume                        | Litres | 27.80  | 33.30  | 73.00  |

\*\*The max and min figures provided take account of the extremes of the tolerance to provide absolute maximum and absolute minimum dimensions.