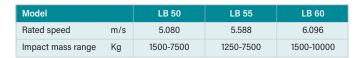

**Express** 

Commercial

Modernisation

Freight

Vehicle

**Special Applications** 

| Model                             |        | LB 50  | LB 55  | LB 60  |
|-----------------------------------|--------|--------|--------|--------|
| Stroke 'S' (min.)                 | m      | 1.7410 | 2.1100 | 2.5050 |
| Height 'H' max.<br>(extended)**   | m      | 4.2144 | 5.0374 | 6.1796 |
| Height 'C' min.<br>(compressed)** | m      | 2.4395 | 2.8935 | 3.5975 |
| Weight no oil (dry)               | Kg     | 202.6  | 235.2  | 458.1  |
| Oil volume                        | Litres | 27.80  | 33.30  | 73.00  |