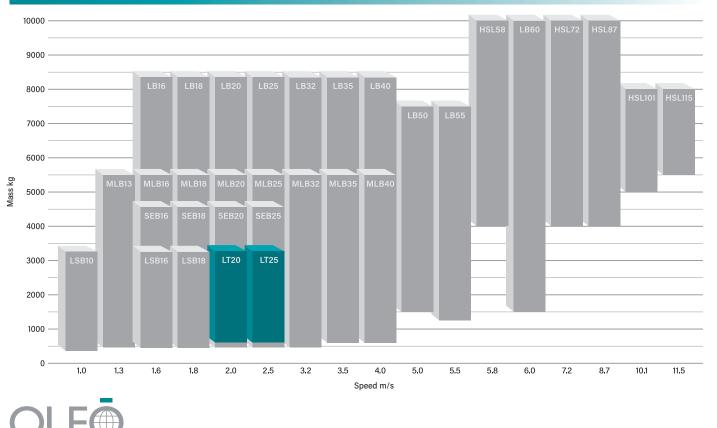

Our LT buffers are smaller and weigh considerably less than many alternatives and they can be supplied oil filled which reduces the cost of logistics, saves time and reduces the risk of errors during installation.

| Model             |     | LT 20    | LT 25    |
|-------------------|-----|----------|----------|
| Rated speed       | m/s | 2.030    | 2.540    |
| Impact mass range | Kg  | 900-3250 | 900-3250 |

NEW PRODUCT

## **Range Overview**

Ø70mm

This area must be supported

\_\_\_\_12mm